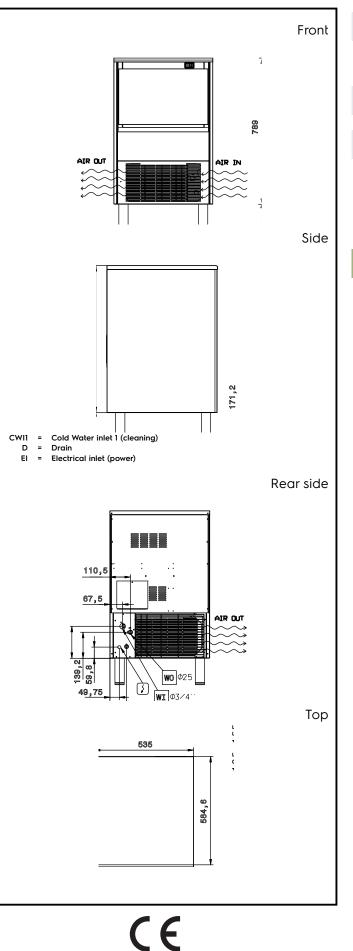

### Electric

| Supply voltage:<br>730328 (ICC55I25SNP)<br>Electrical power max.:                                                                     | 220-240 V/1N ph/50 Hz<br>0.365 kW                                 |
|---------------------------------------------------------------------------------------------------------------------------------------|-------------------------------------------------------------------|
| Capacity:                                                                                                                             |                                                                   |
| Bin capacity:                                                                                                                         | 25 kg                                                             |
| Key Information:                                                                                                                      |                                                                   |
| External dimensions, Width:<br>External dimensions, Depth:<br>External dimensions, Height:<br>Net weight:<br>Output:<br>Kind of cube: | 535 mm<br>595 mm<br>894 mm<br>56 kg<br>62 kg/day<br>Ice Cube 40 g |
| Sustainability                                                                                                                        |                                                                   |
| Refrigerant type:<br>Refrigerant weight:<br>Water consumption:                                                                        | R290<br>95 g<br>5.9 lt/hr                                         |