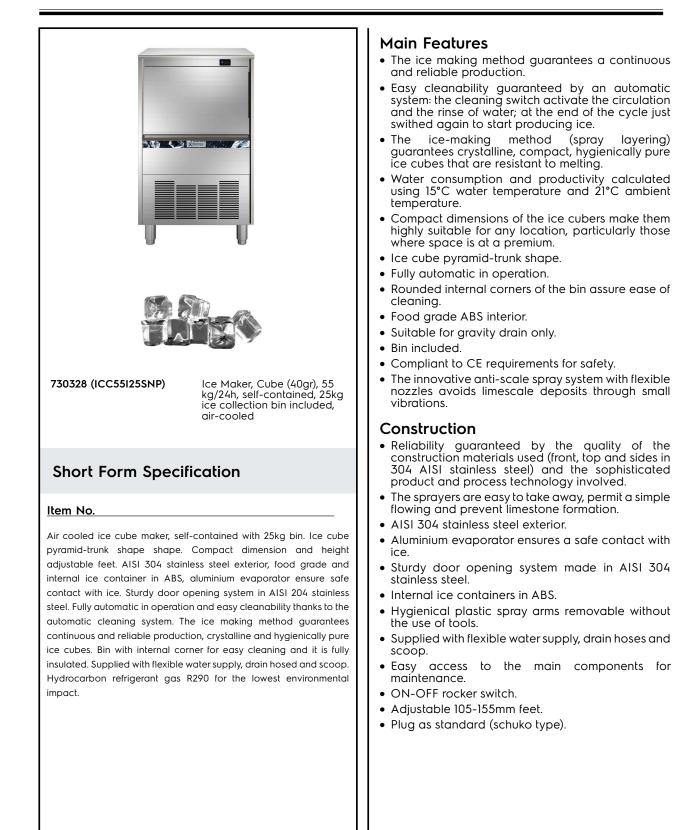

Ice Makers Ice Cuber (40gr), 55kg/24h, 25kg bin, air-cooled

## Ice Makers Ice Cuber (40gr), 55kg/24h, 25kg bin, air-cooled

lce Makers Ice Cuber (40gr), 55kg/24h, 25kg bin, air-cooled

The company reserves the right to make modifications to the products without prior notice. All information correct at time of printing.

### Electric

| Supply voltage:<br>730328 (ICC55I25SNP)<br>Electrical power max.:                                                                     | 220-240 V/1N ph/50 Hz<br>0.365 kW                                 |
|---------------------------------------------------------------------------------------------------------------------------------------|-------------------------------------------------------------------|
| Capacity:                                                                                                                             |                                                                   |
| Bin capacity:                                                                                                                         | 25 kg                                                             |
| Key Information:                                                                                                                      |                                                                   |
| External dimensions, Width:<br>External dimensions, Depth:<br>External dimensions, Height:<br>Net weight:<br>Output:<br>Kind of cube: | 535 mm<br>595 mm<br>894 mm<br>56 kg<br>62 kg/day<br>Ice Cube 40 g |
| Sustainability                                                                                                                        |                                                                   |
| Refrigerant type:<br>Refrigerant weight:<br>Water consumption:                                                                        | R290<br>95 g<br>5.9 lt/hr                                         |